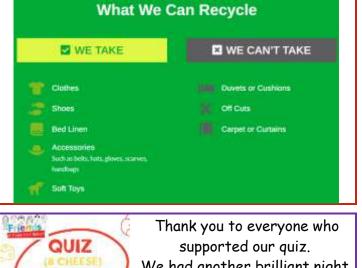

Please consider using this for any textiles recycling you may have as we can earn money based on the weight of your donations.

As this will be a permanent fixture we will no longer be doing bag2school collections. We hope however that this will be far more convenient for you as it will be available all of the time.

(Please note the one near the entrance to the school car park belongs to Critchill school so we do not benefit from any donations to that bin).

NIGHT

We had another brilliant night and raised over £400!